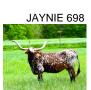

## DW CLASSIC CASH

| Date of Birth:         | 07/07/2021       |
|------------------------|------------------|
| Registration 1:        | CI344063         |
| <b>Registration 2:</b> | 287744           |
| Sale Price:            | \$8,000.00       |
| Breeder:               | Dreamwood Farms  |
| Owner:                 | Rafiki & Company |

Beautiful red and black speckled girl will have her first calf in 2024. She is bred to Plain Dirts Hickory our big beautiful Concealed Weapon bull. This calf will have 2 great bulls on its back side. Concealed Weapon & Drag Iron!