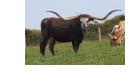

## DW CLASSIC CASH

| Date of Birth:         | 07/07/2021       |
|------------------------|------------------|
| Registration 1:        | CI344063         |
| <b>Registration 2:</b> | 287744           |
| Sale Price:            | \$8,000.00       |
| Breeder:               | Dreamwood Farms  |
| Owner:                 | Rafiki & Company |

Beautiful red and black speckled girl will have her first calf in 2024. She is bred to Plain Dirts Hickory our big beautiful Concealed Weapon bull. This calf will have 2 great bulls on its back side. Concealed Weapon & Drag Iron!