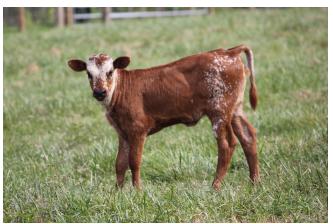

Beautiful red and black speckled girl will have her first calf in 2024. She is bred to Plain Dirts Hickory our big beautiful Concealed Weapon bull. This calf will have 2 great bulls on its back side. Concealed Weapon & Drag Iron!