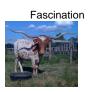

## DW CLASSIC CASH

| Date of Birth:         | 07/07/2021       |
|------------------------|------------------|
| Registration 1:        | CI344063         |
| <b>Registration 2:</b> | 287744           |
| Sale Price:            | \$8,000.00       |
| Breeder:               | Dreamwood Farms  |
| Owner:                 | Rafiki & Company |

Beautiful red and black speckled girl will have her first calf in 2024. She is bred to Plain Dirts Hickory our big beautiful Concealed Weapon bull. This calf will have 2 great bulls on its back side. Concealed Weapon & Drag Iron!