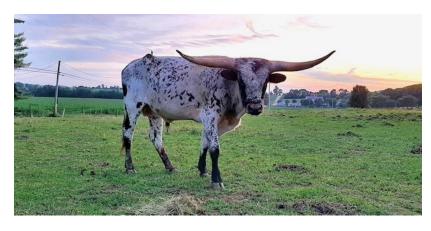

## RC Noah's Reign

Date of Birth: Registration 1: Breeder: Owner: 05/14/2020 BI100015 Moon Phase Ranch Rafiki & Company

Courtesy of Rafiki and Company

This sweet boy came at side when we bought his dam MP Dirty's Twilight our very first Texas Longhorn! His sire is TH Rio Robin with Cowboy Catchit Chex & Cowboy COWBOY CHEX Chex. He is a beautiful cowboy confetti coloring. His first calves will be on the ground in late 2023. **Cowboy Catchit Chex BL RIO CATCHIT** JP RIO GRANDE TH RIO ROBIN HUBBELLS RIO ROSA 023 **RIVER ROSE** RC Noah's Reign Saddlehorn DIRTY BLUE SADDLE DIRTY BLUE JEANS MP DIRTY'S TWILIGHT **BL NIGHT CHEX** KCCI TWILIGHT KCCI TWIST HIRED HA R 0 F Т W A