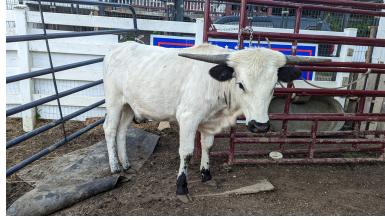

## **RC's Devil Wears Prada**

07/07/2022 Date of Birth: **Registration 1:** CI340614

RC's Devil Wears Prada

Breeder: Rafiki & Company Owner: Rafiki & Company

beautiful black roan heifer out of our first calf crop by MP Chief Lucifer. she is huge! Prada was great at her 2 futurity outings and represented our farm very well. Excited to watch her grow. He dame MP Dirty's Twilight is a big body powerful cow that out produces herself every year. great things to come!